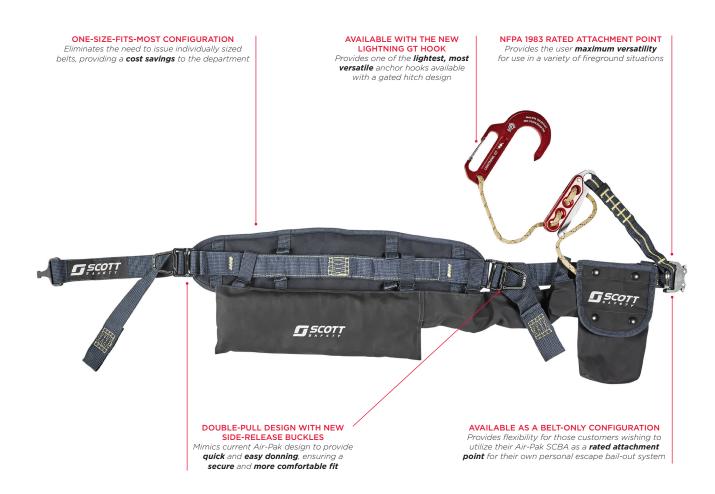

## EZ-SCAPE PRO™

## INTEGRATED SELF-RESCUE BELT - FEATURES AND BENEFITS

Scott Safety has taken the advice, recommendations and demands of firefighters and used them to redesign our self-rescue belt to enhance its performance and provide greater versatility on the fire ground. The new EZ-Scape Pro<sup>TM</sup> Integrated Self-Rescue Belt is lighter, quicker to deploy and is offered as a one-size-fits-most solution that seamlessly integrates with the Scott Air-Pak X3 SCBA. It fits and adjusts very similarly to the current waist strap of the Air-Pak X3 SCBA, in a stronger, more versatile configuration than the existing OEM waist belt.